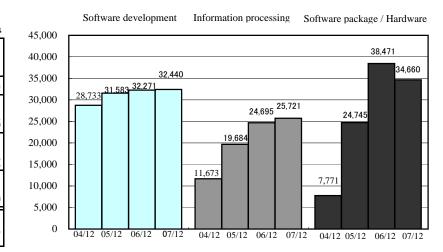

## **III.**Sales by segment

Yen in Millions 2006/04~2006/12 2007/04~2007/12 Increase/Decrease changes(%) Amount Amount Amount Software development 35.0 32,271 33.8 32,440 168 0.5 Information processing 27.7 24,695 25.9 25,721 1,026 4.2 Software package / Hardware 37.3 △ 3,810 △ 9.9 38.471 40.3 34.660 Total 95.437 100.0 92.821 △ 2.615 100.0  $\triangle$  2.7

#### [Software development]

In Software development, decrease in sales to communications industry and utilities were offset by the increase in sales to manufacturing and financial industries. As a result, the sales increased by 0.5% from the same period last year to JPY 32,440 million.

#### [Information processing]

In Information Processing, sales increased by 4.2% from the same period last year to JPY 25,721 million, due mainly to the increase in business with communications industry as well as the increase in operational and maintenance businesses with financial institutions.

#### [Software package/Hardware]

In Software Package/Hardware segment, the decrease in hardware sales to communication industry and Sumitomo Corporation led to the decline of the sales by the 9.9% from the same period last year to JPY 34,660 million despite the increase in sales to manufacturing industry.