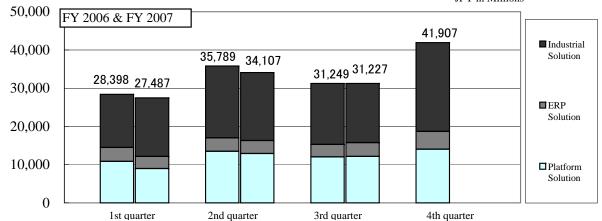

## ${\ensuremath{\text{VII}}}. Sales by solutions$ - Quarterly trends

JPY in Millions

|         |       |                    |        | 1           | Q2     |             | Q3     |             | Q4     |                     |
|---------|-------|--------------------|--------|-------------|--------|-------------|--------|-------------|--------|---------------------|
|         |       |                    | Amount | %           | Amount | %           | Amount | %           | Amount | %                   |
|         | Sales |                    | 07.407 |             | 04407  |             | 04.007 |             |        |                     |
|         | _     |                    | 27,487 | △ 3.2       | 34,107 | △ 4.7       | 31,227 | △ 0.1       |        |                     |
| FY 2007 | I     | ndustrial Solution | 15,351 | 10.4        | 17,824 | △ 5.1       | 15,496 | △ 2.9       |        |                     |
|         | E     | ERP Solution       | 3,168  | △ 13.6      |        | △ 4.9       | 3,589  | 9.6         |        |                     |
|         | P     | Platform Solution  | 8,966  | △ 17.2      | 12,917 | △ 4.1       |        | 1.1         |        |                     |
|         |       |                    | Amount | %           | Amount | %           | Amount | %           | Amount | %                   |
|         | Sales |                    |        | (20.7)      |        | (26.1)      |        | (22.8)      |        | (30.5)              |
|         | _     |                    | 28,398 | -           | 35,789 | _           | 31,249 | -           | 41,907 | -                   |
| FY 2006 | I     | ndustrial Solution | 13,906 | (19.3)<br>- | 18,782 | (26.1)<br>- | 15,967 | (22.2)      | 23,219 | (32.3)              |
|         | E     | ERP Solution       | 3,666  | (24.2)<br>- | 3,539  | (23.4)<br>- | 3,274  | (21.6)<br>- | 4,653  | (30.7 <u>)</u><br>- |
|         | P     | latform Solution   | 10,825 | (21.5)<br>- | 13,466 | (26.8)<br>- | 12,007 | (23.9)      |        | (27.9)              |

| JP I III WIIIIOIIS |         |  |  |  |  |  |
|--------------------|---------|--|--|--|--|--|
| То                 | tal     |  |  |  |  |  |
| Amount             | %       |  |  |  |  |  |
|                    |         |  |  |  |  |  |
|                    |         |  |  |  |  |  |
|                    |         |  |  |  |  |  |
|                    |         |  |  |  |  |  |
|                    |         |  |  |  |  |  |
| Amount             | %       |  |  |  |  |  |
|                    | (100.0) |  |  |  |  |  |
| 137,344            | _       |  |  |  |  |  |
| ·                  | (100.0) |  |  |  |  |  |
| 71,876             | _       |  |  |  |  |  |
|                    | (100.0) |  |  |  |  |  |
| 15,133             | _       |  |  |  |  |  |
|                    | (100.0) |  |  |  |  |  |
| 50,334             | _       |  |  |  |  |  |

Percentage columns show year-on-year sales growth. Figures in bracket represent the percentage of sales out of annual sales.

#### Sales by solutions - Quarterly trends

JPY in Millions