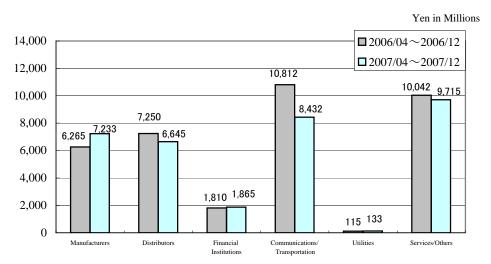

# VI.Sales by solutions & customer industry (Platform Solutions)

|                 |                       | 2006/04~200 | 06/12 | 2007/04~200 | 07/12 | Increase/Dec | rease          |
|-----------------|-----------------------|-------------|-------|-------------|-------|--------------|----------------|
|                 |                       | Amount      | %     | Amount      | %     | Amount       | YoY changes(%) |
| Manufactur      | ers                   | 6,265       | 17.3  | 7,233       | 21.3  | 967          | 15.4           |
| Distributors    |                       | 7,250       | 20.0  | 6,645       | 19.5  | △ 604        | △ 8.3          |
| Financial In    | stitutions            | 1,810       | 5.0   | 1,865       | 5.5   | 55           | 3.1            |
|                 | Banks                 | 346         | 1.0   | 456         | 1.3   | 110          | 31.8           |
|                 | Securities Companies  | 594         | 1.6   | 435         | 1.3   | △ 159        | △ 26.8         |
|                 | Leasing Companies     | 816         | 2.2   | 874         | 2.6   | 58           | 7.1            |
|                 | Insurance Companies   | 52          | 0.1   | 98          | 0.3   | 46           | 89.5           |
| Communica       | ations/Transportation | 10,812      | 29.8  | 8,432       | 24.8  | △ 2,379      | △ 22.0         |
| Utilities       |                       | 115         | 0.3   | 133         | 0.4   | 17           | 15.4           |
| Services/Others |                       | 10,042      | 27.7  | 9,715       | 28.6  | △ 327        | △ 3.3          |
| Total           |                       | 36,299      | 100.0 | 34,025      | 100.0 | △ 2,274      | △ 6.3          |