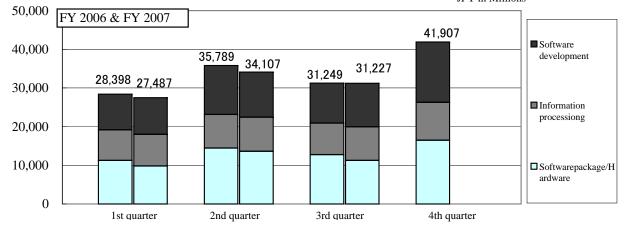

## IX. Sales by segment - Quarterly trends

JPY in Millions

|         |       |                             | 1st qı | ıarter         | 2nd quarter |                | 3rd quarter |                | 4th quarter |               |
|---------|-------|-----------------------------|--------|----------------|-------------|----------------|-------------|----------------|-------------|---------------|
|         |       |                             | Amount | %              | Amount      | %              | Amount      | %              | Amount      | %             |
|         | Sales |                             | 27,487 | △3.2           | 34,107      | △ 4.7          | 31,227      | △ 0.1          |             |               |
| FY 2007 |       | Software development        | 9,493  | 2.7            | 11,660      | △ 7.9          |             | 8.9            |             |               |
|         |       | Information processiong     | 8,195  | 3.9            | 8,848       | 2.0            |             | 6.7            |             |               |
|         |       | Software package / Hardware | 9,798  | Δ13.0          |             |                |             | △ 11.7         |             |               |
|         |       |                             | Amount | %              | Amount      | %              | Amount      | %              | Amount      | %             |
|         | Sales |                             |        | (20.7)         |             | (26.1)         |             | (22.8)         |             | (30.5)        |
|         |       |                             | 28,398 | 79.8           | 35,789      | 14.9           | 31,249      | 7.5            | 41,907      | △ 5.3         |
| FY 2006 |       | Software development        | 9,241  | (19.3)<br>10.6 | 12,666      | (26.4)<br>△1.1 | 10,363      | (21.6)<br>△0.6 | 15,641      | (32.6)<br>6.5 |
|         |       | Information processiong     |        | (22.9)         |             | (25.2)         |             | (23.6)         |             | (28.4)        |
|         |       |                             | 7,890  | 82.1           | 8,674       | 15.4           | 8,130       | 3.7            | 9,790       | △ 4.6         |
|         |       | Software package / Hardware |        | (20.5)         |             | (26.3)         |             | (23.2)         |             | (30.0)        |
|         |       |                             | 11,266 | 262.1          | 14,449      | 33.6           | 12,755      | 17.9           | 16,475      | △ 14.8        |

| JI      | 1 III WIIIIOIIS |
|---------|-----------------|
| To      | otal            |
| Amount  | %               |
|         |                 |
|         |                 |
|         |                 |
|         |                 |
|         |                 |
| Amount  | %               |
|         | (100.0)         |
| 137,344 | 14.2            |
| ,       | (100.0)         |
| 47,912  | 3.6             |
|         | (100.0)         |
| 34,485  | 15.2            |
|         | (100.0)         |
| 54,946  | 24.6            |

#### Sales by segment - Quarterly trends

JPY in Millions