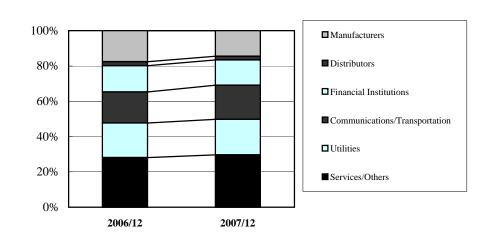

## I .Sales by customer industry

Yen in Millions

|                 |                       | 2006/04~2006 | 5/12  | 2007/04~200 | 7/12  | Increase/Decrease |                |  |
|-----------------|-----------------------|--------------|-------|-------------|-------|-------------------|----------------|--|
|                 |                       | Amount       | %     | Amount      | %     | Amount            | YoY changes(%) |  |
| Manufacture     | ers                   | 23,571       | 24.7  | 25,439      | 27.4  | 1,868             | 7.9            |  |
| Distributors    |                       | 19,377       | 20.3  | 19,021      | 20.5  | △ 355             | Δ 1.8          |  |
| Financial In    | stitutions            | 10,591       | 11.1  | 11,539      | 12.4  | 947               | 8.9            |  |
|                 | Bank                  | 2,914        | 3.1   | 3,530       | 3.8   | 615               | 21.1           |  |
|                 | Securities Companies  | 3,217        | 3.4   | 3,885       | 4.2   | 668               | 20.8           |  |
|                 | Leasing Companies     | 2,382        | 2.5   | 1,816       | 2.0   | △ 566             | △ 23.8         |  |
|                 | Insurance Companies   | 2,076        | 2.2   | 2,306       | 2.5   | 230               | 11.1           |  |
| Communica       | ations/Transportation | 19,796       | 20.7  | 16,429      | 17.7  | △ 3,367           | △ 17.0         |  |
| Utilities       |                       | 1,464        | 1.5   | 1,215       | 1.3   | △ 248             | △ 17.0         |  |
| Services/Others |                       | 20,636       | 21.6  | 19,176      | 20.7  | △ 1,460           | △ 7.1          |  |
| Total           |                       | 95,437       | 100.0 | 92,821      | 100.0 | △ 2,615           | △ 2.7          |  |