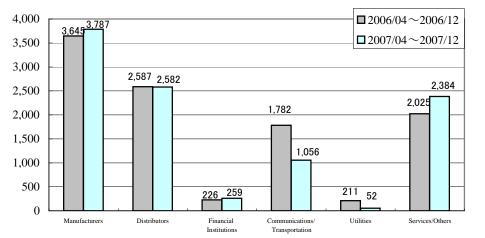

# V.Sales by solutions & customer industry (ERP Solutions)

Yen in Millions

|                 |                       | 2006/04~2006/ | 12    | 2007/04~2007 | 7/12  | Increase/Decrease |                |  |
|-----------------|-----------------------|---------------|-------|--------------|-------|-------------------|----------------|--|
|                 |                       | Amount        | %     | Amount       | %     | Amount            | YoY changes(%) |  |
| Manufactui      | rers                  | 3,645         | 34.8  | 3,787        | 37.4  | 141               | 3.9            |  |
| Distributors    | S                     | 2,587         | 24.7  | 2,582        | 25.5  | △ 5               | △ 0.2          |  |
| Financial In    | nstitutions           | 226           | 2.2   | 259          | 2.6   | 32                | 14.3           |  |
|                 | Banks                 | 39            | 0.4   | 135          | 1.3   | 96                | 246.8          |  |
|                 | Securities Companies  | 20            | 0.2   | 31           | 0.3   | 11                | 54.0           |  |
|                 | Leasing Companies     | 153           | 1.5   | 85           | 0.8   | △ 67              | △ 44.1         |  |
|                 | Insurance Companies   | 13            | 0.1   | 6            | 0.1   | Δ7                | △ 53.2         |  |
| Communic        | ations/Transportation | 1,782         | 17.0  | 1,056        | 10.4  | △ 726             | △ 40.7         |  |
| Utilities       |                       | 211           | 2.0   | 52           | 0.5   | △ 159             | △ 75.3         |  |
| Services/Others |                       | 2,025         | 19.3  | 2,384        | 23.6  | 359               | 17.7           |  |
| Total           |                       | 10,480        | 100.0 | 10,123       | 100.0 | △ 357             | Δ 3.4          |  |