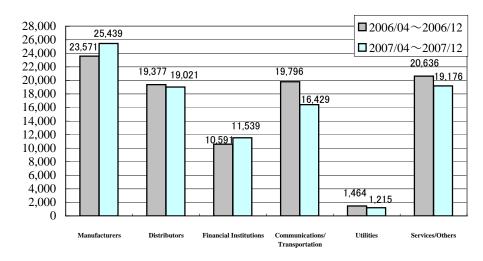

## I .Sales by customer industry

Yen in Millions

|                 |                       | 2006/04~2006 | 5/12  | 2007/04~200 | 7/12  | Increase/Decrease |                |  |
|-----------------|-----------------------|--------------|-------|-------------|-------|-------------------|----------------|--|
|                 |                       | Amount       | %     | Amount      | %     | Amount            | YoY changes(%) |  |
| Manufacture     | ers                   | 23,571       | 24.7  | 25,439      | 27.4  | 1,868             | 7.9            |  |
| Distributors    |                       | 19,377       | 20.3  | 19,021      | 20.5  | △ 355             | Δ 1.8          |  |
| Financial In    | stitutions            | 10,591       | 11.1  | 11,539      | 12.4  | 947               | 8.9            |  |
|                 | Bank                  | 2,914        | 3.1   | 3,530       | 3.8   | 615               | 21.1           |  |
|                 | Securities Companies  | 3,217        | 3.4   | 3,885       | 4.2   | 668               | 20.8           |  |
|                 | Leasing Companies     | 2,382        | 2.5   | 1,816       | 2.0   | △ 566             | △ 23.8         |  |
|                 | Insurance Companies   | 2,076        | 2.2   | 2,306       | 2.5   | 230               | 11.1           |  |
| Communica       | ations/Transportation | 19,796       | 20.7  | 16,429      | 17.7  | △ 3,367           | △ 17.0         |  |
| Utilities       |                       | 1,464        | 1.5   | 1,215       | 1.3   | △ 248             | △ 17.0         |  |
| Services/Others |                       | 20,636       | 21.6  | 19,176      | 20.7  | △ 1,460           | △ 7.1          |  |
| Total           |                       | 95,437       | 100.0 | 92,821      | 100.0 | △ 2,615           | △ 2.7          |  |