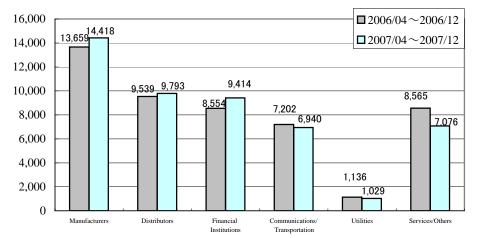

## I .Sales by customer industry

Yen in Millions

|                 |                       | 2006/04~2006 | 5/12  | 2007/04~200 | 7/12  | Increase/Decrease |                |  |
|-----------------|-----------------------|--------------|-------|-------------|-------|-------------------|----------------|--|
|                 |                       | Amount       | %     | Amount      | %     | Amount            | YoY changes(%) |  |
| Manufacture     | ers                   | 23,571       | 24.7  | 25,439      | 27.4  | 1,868             | 7.9            |  |
| Distributors    |                       | 19,377       | 20.3  | 19,021      | 20.5  | △ 355             | Δ 1.8          |  |
| Financial In    | stitutions            | 10,591       | 11.1  | 11,539      | 12.4  | 947               | 8.9            |  |
|                 | Bank                  | 2,914        | 3.1   | 3,530       | 3.8   | 615               | 21.1           |  |
|                 | Securities Companies  | 3,217        | 3.4   | 3,885       | 4.2   | 668               | 20.8           |  |
|                 | Leasing Companies     | 2,382        | 2.5   | 1,816       | 2.0   | △ 566             | △ 23.8         |  |
|                 | Insurance Companies   | 2,076        | 2.2   | 2,306       | 2.5   | 230               | 11.1           |  |
| Communica       | ations/Transportation | 19,796       | 20.7  | 16,429      | 17.7  | △ 3,367           | △ 17.0         |  |
| Utilities       |                       | 1,464        | 1.5   | 1,215       | 1.3   | △ 248             | △ 17.0         |  |
| Services/Others |                       | 20,636       | 21.6  | 19,176      | 20.7  | △ 1,460           | △ 7.1          |  |
| Total           |                       | 95,437       | 100.0 | 92,821      | 100.0 | △ 2,615           | △ 2.7          |  |

# IV.Sales by solutions & customer industry (Industrial Solutions)

|             |                       | 2006/04~2006/ | /12   | 2007/04~2007/1 | 2     | Increase/Dec | rease          |
|-------------|-----------------------|---------------|-------|----------------|-------|--------------|----------------|
|             |                       | Amount        | %     | Amount         | %     | Amount       | YoY changes(%) |
| Manufactui  | rers                  | 13,659        | 28.1  | 14,418         | 29.6  | 759          | 5.6            |
| Distributor |                       | 9,539         | 19.6  | 9,793          | 20.1  | 254          | 2.7            |
| Financial I | nstitutions           | 8,554         | 17.6  | 9,414          | 19.3  | 859          | 10.0           |
|             | Banks                 | 2,529         | 5.2   | 2,937          | 6.0   | 408          | 16.2           |
|             | Securities Companies  | 2,601         | 5.3   | 3,418          | 7.0   | 816          | 31.4           |
|             | Leasing Companies     | 1,412         | 2.9   | 855            | 1.8   | △ 557        | △ 39.4         |
|             | Insurance Companies   | 2,010         | 4.1   | 2,201          | 4.5   | 190          | 9.5            |
| Communic    | ations/Transportation | 7,202         | 14.8  | 6,940          | 14.3  | △ 261        | △ 3.6          |
| Utilities   |                       | 1,136         | 2.3   | 1,029          | 2.1   | Δ 107        | △ 9.4          |
| Services/O  | thers                 | 8,565         | 17.6  | 7,076          | 14.5  | △ 1,488      | △ 17.4         |
| Total       |                       | 48,657        | 100.0 | 48,672         | 100.0 | 15           | 0.0            |