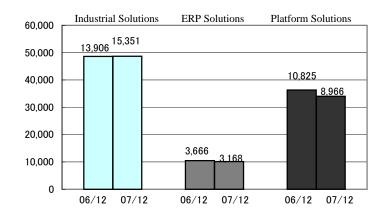

## II. Sales by solutions

Yen in Millions

|                      | 2006/04~ | ~2006/12 | 2007/04~ | ~2007/12 | Increase/Decrease |            |  |
|----------------------|----------|----------|----------|----------|-------------------|------------|--|
|                      | Amount % |          | Amount   | %        | Amount            | changes(%) |  |
| Industrial Solutions | 48,657   | 51.0     | 48,672   | 52.4     | 15                | 0.0        |  |
| ERP Solutions        | 10,480   | 11.0     | 10,123   | 10.9     | △ 357             | △ 3.4      |  |
| Platform Solutions   | 36,299   | 38.0     | 34,025   | 36.7     | △ 2,274           | △ 6.3      |  |
| Total                | 95,437   | 100.0    | 92,821   | 100.0    | △ 2,615           | △ 2.7      |  |

#### [Industrial Solutions]

Industrial Solutions posted a marginal rise in sales due mainly to an increase in sales to manufacturing industry and financial institutions, offsetting the negative impact of a sell of one of our businesses as well as decrease in sales to services industry.

#### **[ERP Solutions]**

In ERP Solutions, sales decreased by 3.4% from the same period last year to JPY 10,123 million, due mainly to the decrease in business with communications industry.

### [Platform Solutions]

In Platform Solutions, increase in sales to manufacturing industry was offset by the decrease in hardware sales to communications industry and Sumitomo Corporation. As a result, the sales decreased by 6.3% from the same period last year to JPY 34,025 million.