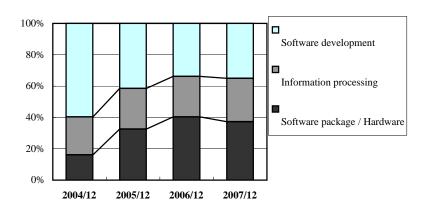

## **III.**Sales by segment

Yen in Millions 2006/04~2006/12 2007/04~2007/12 Increase/Decrease changes(%) Amount Amount Amount Software development 35.0 32,271 33.8 32,440 168 0.5 Information processing 27.7 24,695 25.9 25,721 1,026 4.2 Software package / Hardware 37.3 △ 3,810 △ 9.9 38.471 40.3 34.660 Total 95.437 100.0 92.821 △ 2.615 100.0  $\triangle$  2.7