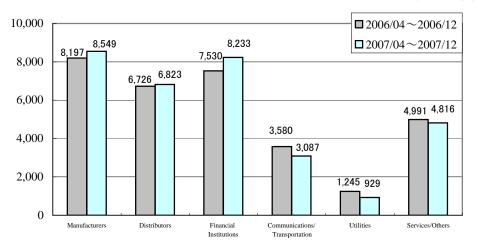

# **VII.Sales by segment & customer industry (Software development)**

Yen in Millions

|              |                       | 2006/04~2006/1 | 12    | 2007/04~2007 | /12   | Increase/Decrease |                |  |
|--------------|-----------------------|----------------|-------|--------------|-------|-------------------|----------------|--|
|              |                       | Amount         | %     | Amount       | %     | Amount            | YoY changes(%) |  |
| Manufactur   | ers                   |                |       |              |       |                   |                |  |
|              |                       | 8,197          | 25.4  | 8,549        | 26.4  | 351               | 4.3            |  |
| Distributors | S                     |                |       |              |       |                   |                |  |
|              |                       | 6,726          | 20.8  | 6,823        | 21.0  | 96                | 1.4            |  |
| Financial Ir | nstitutions           |                |       |              |       |                   |                |  |
|              |                       | 7,530          | 23.3  | 8,233        | 25.4  | 703               | 9.3            |  |
|              | Banks                 | 2,103          | 6.5   | 2,235        | 6.9   | 132               | 6.3            |  |
|              | Securities Companies  | 2,544          | 7.9   | 3,354        | 10.3  | 810               | 31.8           |  |
|              | Leasing Companies     | 925            | 2.9   | 488          | 1.5   | △ 436             | △ 47.2         |  |
|              | Insurance Companies   | 1,956          | 6.1   | 2,154        | 6.6   | 197               | 10.1           |  |
| Communica    | ations/Transportation |                |       |              |       |                   |                |  |
|              |                       | 3,580          | 11.1  | 3,087        | 9.5   | △ 492             | △ 13.8         |  |
| Utilities    |                       | 1,245          | 3.9   | 929          | 2.9   | △ 315             | △ 25.4         |  |
| Services/Ot  | hers                  | 1,210          |       | 020          |       |                   |                |  |
|              |                       | 4,991          | 15.5  | 4,816        | 14.8  | △ 174             | △ 3.5          |  |
| Total        |                       |                |       |              |       |                   |                |  |
|              |                       | 32,271         | 100.0 | 32,440       | 100.0 | 168               | 0.5            |  |