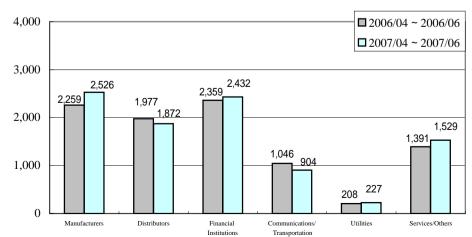

# .Sales by segment & customer industry (Software development)

Yen in Millions

|                 |                                       | 2006/04 ~ 2006 | 6/06  | 2007/04 ~ 200 | 07/06 | Increase/Dec. | rease          |
|-----------------|---------------------------------------|----------------|-------|---------------|-------|---------------|----------------|
|                 |                                       | Amount         | %     | Amount        | %     | Amount        | YoY changes(%) |
| Manufacturers   | S                                     |                |       |               |       |               |                |
|                 |                                       | 2,259          | 24.4  | 2,526         | 26.6  | 267           | 11.8           |
| Distributors    |                                       | 1,977          | 21.4  | 1,872         | 19.7  | 104           | 5.3            |
| <b>F</b> '      | · · · · · · · · · · · · · · · · · · · | 1,977          | 21.4  | 1,072         | 19.7  | 104           | 0.0            |
| Financial Insti |                                       | 2,359          | 25.5  | 2,432         | 25.6  | 73            | 3.2            |
|                 | Bank                                  | 607            | 6.6   | 757           | 8.0   | 150           | 24.7           |
|                 | Securities Companies                  | 845            | 9.1   | 845           | 8.9   | 0             | 0.0            |
|                 | Leasing Companies                     | 262            | 2.8   | 164           | 1.7   | 97            | 37.5           |
|                 | Insurance Companies                   | 644            | 7.0   | 665           | 7.0   | 21            | 3.3            |
| Communicatio    | ons/Transportation                    | 1,046          | 11.3  | 904           | 9.5   | 141           | 13.5           |
| Utilities       |                                       | 208            | 2.3   | 227           | 2.4   | 19            | 9.3            |
| Services/Othe   | ors                                   |                |       |               |       |               |                |
|                 |                                       | 1,391          | 15.1  | 1,529         | 16.1  | 137           | 9.9            |
| Total           |                                       | 9,241          | 100.0 | 9,493         | 100.0 | 251           | 2.7            |