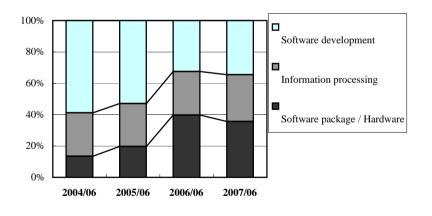

## .Quarterly trends - Sales by solutions

Yen in Millions

|         |       |                     | 1st q  | uarter                   | 2nd qu | uarter                   | 3rd quarter |                          | 4th q  | uarter                   | То      | otal                     |
|---------|-------|---------------------|--------|--------------------------|--------|--------------------------|-------------|--------------------------|--------|--------------------------|---------|--------------------------|
|         |       |                     | Amount | YoY Changes<br>(%)       | Amount | YoY Changes<br>(%)       | Amount      | YoY Changes<br>(%)       | Amount | YoY Changes<br>(%)       | Amount  | YoY Changes<br>(%)       |
|         | Sales |                     |        |                          |        |                          |             |                          |        |                          |         |                          |
|         |       |                     | 27,487 | 3.2                      |        |                          |             |                          |        |                          |         |                          |
| FY 2008 |       | Industrial Solution | 15,351 | 10.4                     |        |                          |             |                          |        |                          |         |                          |
|         |       | ERP Solution        | 3,168  | 13.6                     |        |                          |             |                          |        |                          |         |                          |
|         |       | Platform Solution   | 8,966  |                          |        |                          |             |                          |        |                          |         |                          |
|         | •     | ·                   | Amount | (vs. Annual<br>Sales :%) | Amount | (vs. Annual<br>Sales :%) | Amount      | (vs. Annual<br>Sales :%) | Amount | (vs. Annual<br>Sales :%) | Amount  | (vs. Annual<br>Sales :%) |
|         | Sales |                     |        | (20.7)                   |        | (26.1)                   |             | (22.8)                   |        | (30.5)                   |         | (100.0)                  |
|         |       |                     | 28,398 | -                        | 35,789 | -                        | 31,249      | -                        | 41,907 | -                        | 137,344 | -                        |
| FY 2007 |       | Industrial Solution | 13,906 | (19.3)                   | 18,782 | (26.1)                   | 15,967      | (22.2)                   | 23,219 | (32.3)                   | 71,876  | (100.0)                  |
|         |       | ERP Solution        |        | (24.2)                   |        | (23.4)                   |             | (21.6)                   |        | (30.7)                   |         | (100.0)                  |
|         |       |                     | 3,666  |                          | 3,539  | -                        | 3,274       |                          | 4,653  |                          | 15,133  |                          |
|         |       | Platform Solution   | 10,825 | (21.5)<br>-              | 13,466 | (26.8)<br>-              | 12,007      | (23.9)                   | 14,034 | (27.9)<br>-              | 50,334  | (100.0)<br>-             |

Percentage columns show year-on-year sales growth. Figures in bracket represent the percentage of sales out of annual sales.

### Quartery Trends -Sales by solutions