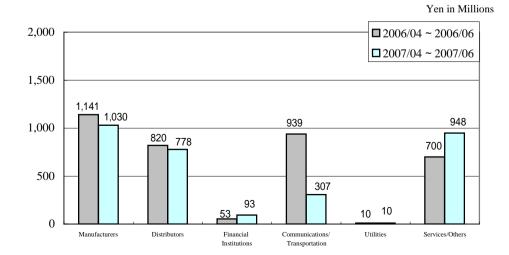

|                 |                      | 2006/04 ~ 2006 | 5/06  | 2007/04 ~ 200 | 07/06 | Increase/Deci | rease          |
|-----------------|----------------------|----------------|-------|---------------|-------|---------------|----------------|
|                 |                      | Amount         | %     | Amount        | %     | Amount        | YoY changes(%) |
| Manufacturers   | 5                    | 1,141          | 31.1  | 1,030         | 32.5  | 110           | 9.7            |
| Distributors    |                      | 820            | 22.4  | 778           | 24.6  | 42            | 5.1            |
| Financial Insti | itutions             | 53             | 1.5   | 93            | 3.0   | 40            | 75.3           |
|                 | Bank                 | 19             | 0.5   | 51            | 1.6   | 31            | 164.1          |
|                 | Securities Companies | 8              | 0.2   | 5             | 0.2   | 3             | 41.1           |
|                 | Leasing Companies    | 19             | 0.5   | 33            | 1.1   | 14            | 75.6           |
|                 | Insurance Companies  | 6              | 0.2   | 3             | 0.1   | 2             | 37.7           |
| Communicatio    | ons/Transportation   | 939            | 25.6  | 307           | 9.7   | 632           | 67.3           |
| Utilities       |                      | 10             | 0.3   | 10            | 0.3   | 0             | 4.8            |
| Services/Others |                      | 700            | 19.1  | 948           | 29.9  | 247           | 35.3           |
| Total           |                      | 3,666          | 100.0 | 3,168         | 100.0 | 497           | 13.6           |