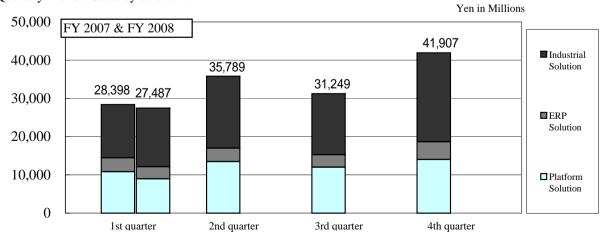

## .Quarterly trends - Sales by solutions

Yen in Millions

|         |       |                     | 1st q  | uarter                   | 2nd qu | uarter                   | 3rd quarter |                          | 4th q  | uarter                   | То      | otal                     |
|---------|-------|---------------------|--------|--------------------------|--------|--------------------------|-------------|--------------------------|--------|--------------------------|---------|--------------------------|
|         |       |                     | Amount | YoY Changes<br>(%)       | Amount | YoY Changes<br>(%)       | Amount      | YoY Changes<br>(%)       | Amount | YoY Changes<br>(%)       | Amount  | YoY Changes<br>(%)       |
|         | Sales |                     |        |                          |        |                          |             |                          |        |                          |         |                          |
|         |       |                     | 27,487 | 3.2                      |        |                          |             |                          |        |                          |         |                          |
| FY 2008 |       | Industrial Solution | 15,351 | 10.4                     |        |                          |             |                          |        |                          |         |                          |
|         |       | ERP Solution        | 3,168  | 13.6                     |        |                          |             |                          |        |                          |         |                          |
|         |       | Platform Solution   | 8,966  |                          |        |                          |             |                          |        |                          |         |                          |
|         | •     | ·                   | Amount | (vs. Annual<br>Sales :%) | Amount | (vs. Annual<br>Sales :%) | Amount      | (vs. Annual<br>Sales :%) | Amount | (vs. Annual<br>Sales :%) | Amount  | (vs. Annual<br>Sales :%) |
|         | Sales |                     |        | (20.7)                   |        | (26.1)                   |             | (22.8)                   |        | (30.5)                   |         | (100.0)                  |
|         |       |                     | 28,398 | -                        | 35,789 | -                        | 31,249      | -                        | 41,907 | -                        | 137,344 | -                        |
| FY 2007 |       | Industrial Solution | 13,906 | (19.3)                   | 18,782 | (26.1)                   | 15,967      | (22.2)                   | 23,219 | (32.3)                   | 71,876  | (100.0)                  |
|         |       | ERP Solution        |        | (24.2)                   |        | (23.4)                   |             | (21.6)                   |        | (30.7)                   |         | (100.0)                  |
|         |       |                     | 3,666  |                          | 3,539  | -                        | 3,274       |                          | 4,653  |                          | 15,133  |                          |
|         |       | Platform Solution   | 10,825 | (21.5)<br>-              | 13,466 | (26.8)<br>-              | 12,007      | (23.9)                   | 14,034 | (27.9)<br>-              | 50,334  | (100.0)<br>-             |

Percentage columns show year-on-year sales growth. Figures in bracket represent the percentage of sales out of annual sales.