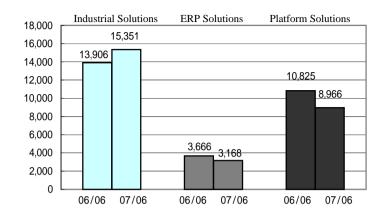

### .Sales by solutions

|                      |           |         |           |           | -                 | Yen in Millions |  |
|----------------------|-----------|---------|-----------|-----------|-------------------|-----------------|--|
|                      | 2006/04 ~ | 2006/06 | 2007/04 ~ | - 2007/06 | Increase/Decrease |                 |  |
|                      | Amount    | %       | Amount    | %         | Amount            | changes(%)      |  |
| Industrial Solutions | 13,906    | 49.0    | 15,351    | 55.9      | 1,444             | 10.4            |  |
| ERP Solutions        | 3,666     | 12.9    | 3,168     | 11.5      | 497               | 13.6            |  |
| Platform Solutions   | 10,825    | 38.1    | 8,966     | 32.6      | 1,858             | 17.2            |  |
| Total                | 28,398    | 100.0   | 27,487    | 100.0     | 911               | 3.2             |  |

### [Industrial Solutions]

In Industrial solutions, sales increased by 10.4% from the same period last year to JPY 15,351 million, due primarily to the increase in sales to the financial industry and financial institutions

### [ERP Solutions]

In ERP solutions, sales declined by 13.6% from the same period last year to JPY 3,168 million, chiefly owing to the decrease in businesses with communications industry.

### [Platform Solutions]

In Platform solutions, sales decreased by 17.2% from the same period last year to JPY 8,966 million, due mainly to the decrease in hardware sales to telecommunications industry as well as the decrease in network related businesses.