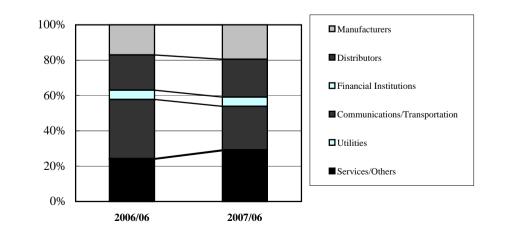

|             |                            | 2006/04 ~ 2006/ | 06    | 2007/04 ~ 2007 | 7/06  | Increase/Deci | rease          |
|-------------|----------------------------|-----------------|-------|----------------|-------|---------------|----------------|
|             |                            | Amount          | %     | Amount         | %     | Amount        | YoY changes(%) |
| Manufactu   | rers                       | 1,845           | 17.0  | 1,745          | 19.5  | 99            | 5.4            |
| Distributor |                            | 2,156           | 19.9  | 1,921          | 21.4  | 234           | 10.9           |
| Financial I | Financial Institutions 575 |                 | 5.3   | 469            | 5.2   | 105           | 18.3           |
|             | Bank                       | 81              | 0.8   | 131            | 1.5   | 49            | 61.0           |
|             | Securities Companies       | 170             | 1.6   | 91             | 1.0   | 78            | 46.2           |
|             | Leasing Companies          | 294             | 2.7   | 220            | 2.5   | 73            | 25.1           |
|             | Insurance Companies        | 28              | 0.3   | 25             | 0.3   | 2             | 10.3           |
| Communic    | ations/Transportation      | 3,618           | 33.4  | 2,210          | 24.7  | 1,408         | 38.9           |
| Utilities   |                            | 36              | 0.3   | 43             | 0.5   | 6             | 18.9           |
| Services/O  | ervices/Others             |                 | 23.9  | 2,575          | 28.7  | 16            | 0.6            |
| Total       |                            | 10,825          | 100.0 | 8,966          | 100.0 | 1,858         | 17.2           |