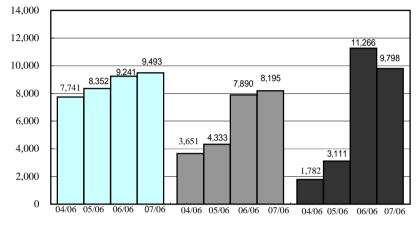

### .Sales by segment

|                             |           |         |           |           |                   | Yen in Millions |  |
|-----------------------------|-----------|---------|-----------|-----------|-------------------|-----------------|--|
|                             | 2006/04 ~ | 2006/06 | 2007/04 ~ | - 2007/06 | Increase/Decrease |                 |  |
|                             | Amount    | %       | Amount    | %         | Amount            | changes(%)      |  |
| Software development        | 9,241     | 32.5    | 9,493     | 34.5      | 251               | 2.7             |  |
| Information processing      | 7,890     | 27.8    | 8,195     | 29.8      | 305               | 3.9             |  |
| Software package / Hardware | 11,266    | 39.7    | 9,798     | 35.6      | 1,467             | 13.0            |  |
| Total                       | 28,398    | 100.0   | 27,487    | 100.0     | 911               | 3.2             |  |

Software development Information processing Software package / Hardware

### [Software development]

In Software development, sales increased 2.7% year-on-year to JPY 9,493 million, due mainly to the increase in businesses with manufacturing industry, as well as banking institutions.

### [Information processing]

In Information processing, sales increased by 3.9% year-on-year to JPY 8,195 million, reflecting higher sales to Sumitomo Corporation, as well as the increase of development projects moving into respective operational phases.

### [Software package/Hardware]

In Software package/Hardware, sales decreased to 13.0 % year-on-year to JPY 9,798 million, chiefly owing to the considerable decrease in hardware sales to telecommunications industry.