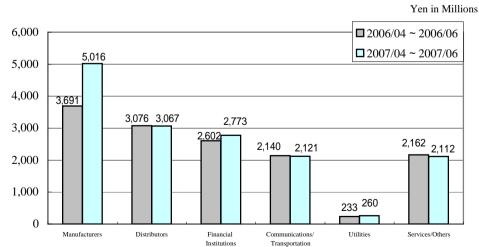

# .Sales by solutions & customer industry (Industrial Solutions)

|                               | 2006/04 ~ 2006 | /06   | 2007/04 ~ 200 | 7/06  | Increase/Dec | rease          |
|-------------------------------|----------------|-------|---------------|-------|--------------|----------------|
|                               | Amount         | %     | Amount        | %     | Amount       | YoY changes(%) |
| Manufacturers                 | 3,691          | 26.5  | 5,016         | 32.7  | 1,324        | 35.9           |
| Distributors                  | 3,076          | 22.1  | 3,067         | 20.0  | 8            | 0.3            |
| Financial Institutions        | 2,602          | 18.7  | 2,773         | 18.1  | 171          | 6.6            |
| Bank                          | 711            | 5.1   | 997           | 6.5   | 285          | 40.2           |
| Securities Companies          | 850            | 6.1   | 858           | 5.6   | 8            | 0.9            |
| Leasing Companies             | 383            | 2.8   | 242           | 1.6   | 140          | 36.7           |
| Insurance Companies           | 656            | 4.7   | 675           | 4.4   | 18           | 2.8            |
| Communications/Transportation | 2,140          | 15.4  | 2,121         | 13.8  | 18           | 0.9            |
| Utilities                     | 233            | 1.7   | 260           | 1.7   | 26           | 11.5           |
| Services/Others               | 2,162          | 15.6  | 2,112         | 13.8  | 50           | 2.3            |
| Total                         | 13,906         | 100.0 | 15,351        | 100.0 | 1,444        | 10.4           |