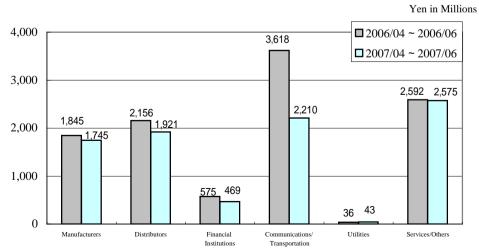

|             |                            | 2006/04 ~ 2006/ | 06    | 2007/04 ~ 2007 | 7/06  | Increase/Deci | rease          |
|-------------|----------------------------|-----------------|-------|----------------|-------|---------------|----------------|
|             |                            | Amount          | %     | Amount         | %     | Amount        | YoY changes(%) |
| Manufactu   | rers                       | 1,845           | 17.0  | 1,745          | 19.5  | 99            | 5.4            |
| Distributor |                            | 2,156           | 19.9  | 1,921          | 21.4  | 234           | 10.9           |
| Financial I | Financial Institutions 575 |                 | 5.3   | 469            | 5.2   | 105           | 18.3           |
|             | Bank                       | 81              | 0.8   | 131            | 1.5   | 49            | 61.0           |
|             | Securities Companies       | 170             | 1.6   | 91             | 1.0   | 78            | 46.2           |
|             | Leasing Companies          | 294             | 2.7   | 220            | 2.5   | 73            | 25.1           |
|             | Insurance Companies        | 28              | 0.3   | 25             | 0.3   | 2             | 10.3           |
| Communic    | ations/Transportation      | 3,618           | 33.4  | 2,210          | 24.7  | 1,408         | 38.9           |
| Utilities   |                            | 36              | 0.3   | 43             | 0.5   | 6             | 18.9           |
| Services/O  | ervices/Others             |                 | 23.9  | 2,575          | 28.7  | 16            | 0.6            |
| Total       |                            | 10,825          | 100.0 | 8,966          | 100.0 | 1,858         | 17.2           |