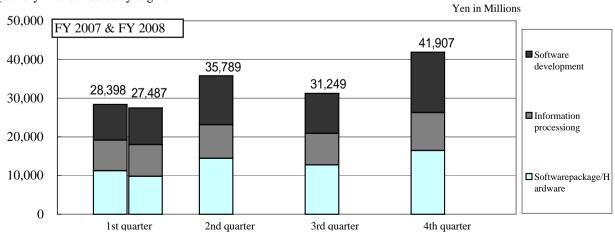

## .Quarterly trends - Sales by segment

Yen in Millions

|         |          |                             | 1st quarter |                          | 2nd q  | uarter                   | 3rd q  | uarter                   | 4th q  | uarter                   | Тс      | otal                     |
|---------|----------|-----------------------------|-------------|--------------------------|--------|--------------------------|--------|--------------------------|--------|--------------------------|---------|--------------------------|
|         |          |                             | Amount      | YoY Changes<br>(%)       | Amount | YoY Changes<br>(%)       | Amount | YoY Changes<br>(%)       | Amount | YoY Changes<br>(%)       | Amount  | YoY Changes<br>(%)       |
|         | Sales    |                             |             |                          |        |                          |        |                          |        |                          |         |                          |
|         |          |                             | 27,487      | 3.2                      |        |                          |        |                          |        |                          |         |                          |
| FY 2008 |          | Software development        | 9,493       | 2.7                      |        |                          |        |                          |        |                          |         |                          |
|         |          | Information processiong     | 8,195       | 3.9                      |        |                          |        |                          |        |                          |         |                          |
|         |          | Software package / Hardware | 9,798       | 13.0                     |        |                          |        |                          |        |                          |         |                          |
|         | <u>.</u> |                             | Amount      | (vs. Annual<br>Sales :%) | Amount | (vs. Annual<br>Sales :%) | Amount | (vs. Annual<br>Sales :%) | Amount | (vs. Annual<br>Sales :%) | Amount  | (vs. Annual<br>Sales :%) |
|         | Sales    |                             |             | (20.7)                   |        | (26.1)                   | -      | (22.8)                   | -      | (30.5)                   |         | (100.0)                  |
|         |          |                             | 28,398      | 79.8                     | 35,789 | 14.9                     | 31,249 | 7.5                      | 41,907 | 5.3                      | 137,344 | 14.2                     |
| FY 2007 |          | Software development        |             | (19.3)                   |        | (26.4)                   |        | (21.6)                   |        | (32.6)                   |         | (100.0)                  |
| ГІ 2007 |          |                             | 9,241       | 10.6                     | 12,666 | 1.1                      | 10,363 | 0.6                      | 15,641 | 6.5                      | 47,912  | 3.6                      |
|         |          | Information processiong     |             | (22.9)                   |        | (25.2)                   |        | (23.6)                   |        | (28.4)                   |         | (100.0)                  |
|         |          |                             | 7,890       | 82.1                     | 8,674  | 15.4                     | 8,130  | 3.7                      | 9,790  | 4.6                      | 34,485  | 15.2                     |
|         |          | Software package / Hardware |             | (20.5)                   |        | (26.3)                   |        | (23.2)                   |        | (30.0)                   |         | (100.0)                  |
|         |          |                             | 11,266      | 262.1                    | 14,449 | 33.6                     | 12,755 | 17.9                     | 16,475 | 14.8                     | 54,946  | 24.6                     |

Percentage columns show year-on-year sales growth. Figures in bracket represent the percentage of sales out of annual sales.

Quartery Trends -Sales by segment