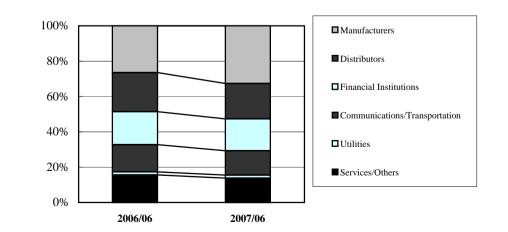

# .Sales by customer industry

Yen in Millions

|              |                       | 2006/04 ~ 2006 | 5/06  | 2007/04 ~ 2007/0 | 6     | Increase/Dec | rease          |
|--------------|-----------------------|----------------|-------|------------------|-------|--------------|----------------|
|              |                       | Amount         | %     | Amount           | %     | Amount       | YoY changes(%) |
| Manufactur   | rers                  | 6,678          | 23.5  | 7,793            | 28.4  | 1,114        | 16.7           |
| Distributors |                       | 6,053          | 21.3  | 5,767            | 21.0  | 285          | 4.7            |
| Financial In | nstitutions           | 3,230          | 11.4  | 3,337            | 12.1  | 106          | 3.3            |
|              | Bank                  | 812            | 2.9   | 1,180            | 4.3   | 367          | 45.2           |
|              | Securities Companies  | 1,029          | 3.6   | 955              | 3.5   | 74           | 7.2            |
|              | Leasing Companies     | 696            | 2.5   | 496              | 1.8   | 200          | 28.7           |
|              | Insurance Companies   | 691            | 2.4   | 704              | 2.6   | 13           | 1.9            |
| Communica    | ations/Transportation | 6,698          | 23.6  | 4,639            | 16.9  | 2,059        | 30.7           |
| Utilities    |                       | 280            | 1.0   | 314              | 1.1   | 33           | 11.8           |
| Services/Ot  | thers                 | 5,456          | 19.2  | 5,636            | 20.5  | 179          | 3.3            |
| Total        |                       | 28,398         | 100.0 | 27,487           | 100.0 | 911          | 3.2            |