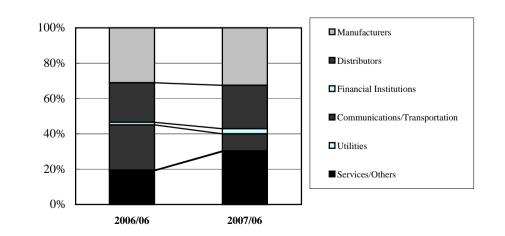

|                 |                      | 2006/04 ~ 2006 | 5/06  | 2007/04 ~ 200 | 07/06 | Increase/Deci | rease          |
|-----------------|----------------------|----------------|-------|---------------|-------|---------------|----------------|
|                 |                      | Amount         | %     | Amount        | %     | Amount        | YoY changes(%) |
| Manufacturers   | 5                    | 1,141          | 31.1  | 1,030         | 32.5  | 110           | 9.7            |
| Distributors    |                      | 820            | 22.4  | 778           | 24.6  | 42            | 5.1            |
| Financial Insti | itutions             | 53             | 1.5   | 93            | 3.0   | 40            | 75.3           |
|                 | Bank                 | 19             | 0.5   | 51            | 1.6   | 31            | 164.1          |
|                 | Securities Companies | 8              | 0.2   | 5             | 0.2   | 3             | 41.1           |
|                 | Leasing Companies    | 19             | 0.5   | 33            | 1.1   | 14            | 75.6           |
|                 | Insurance Companies  | 6              | 0.2   | 3             | 0.1   | 2             | 37.7           |
| Communicatio    | ons/Transportation   | 939            | 25.6  | 307           | 9.7   | 632           | 67.3           |
| Utilities       |                      | 10             | 0.3   | 10            | 0.3   | 0             | 4.8            |
| Services/Others |                      | 700            | 19.1  | 948           | 29.9  | 247           | 35.3           |
| Total           |                      | 3,666          | 100.0 | 3,168         | 100.0 | 497           | 13.6           |