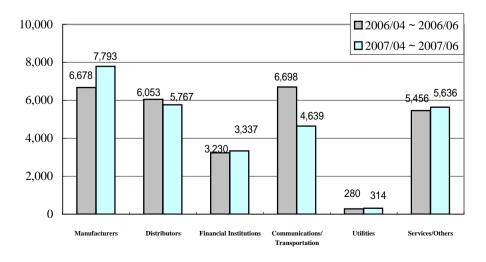

# .Sales by customer industry

Yen in Millions

|              |                       | 2006/04 ~ 2006 | 5/06  | 2007/04 ~ 2007/0 | 6     | Increase/Dec | rease          |
|--------------|-----------------------|----------------|-------|------------------|-------|--------------|----------------|
|              |                       | Amount         | %     | Amount           | %     | Amount       | YoY changes(%) |
| Manufactur   | rers                  | 6,678          | 23.5  | 7,793            | 28.4  | 1,114        | 16.7           |
| Distributors |                       | 6,053          | 21.3  | 5,767            | 21.0  | 285          | 4.7            |
| Financial In | nstitutions           | 3,230          | 11.4  | 3,337            | 12.1  | 106          | 3.3            |
|              | Bank                  | 812            | 2.9   | 1,180            | 4.3   | 367          | 45.2           |
|              | Securities Companies  | 1,029          | 3.6   | 955              | 3.5   | 74           | 7.2            |
|              | Leasing Companies     | 696            | 2.5   | 496              | 1.8   | 200          | 28.7           |
|              | Insurance Companies   | 691            | 2.4   | 704              | 2.6   | 13           | 1.9            |
| Communica    | ations/Transportation | 6,698          | 23.6  | 4,639            | 16.9  | 2,059        | 30.7           |
| Utilities    |                       | 280            | 1.0   | 314              | 1.1   | 33           | 11.8           |
| Services/Ot  | thers                 | 5,456          | 19.2  | 5,636            | 20.5  | 179          | 3.3            |
| Total        |                       | 28,398         | 100.0 | 27,487           | 100.0 | 911          | 3.2            |